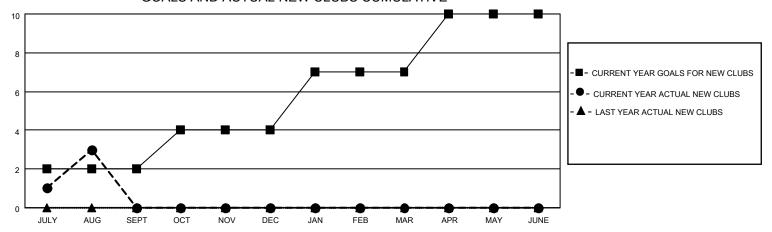

## GOALS AND ACTUAL NEW CLUBS CUMULATIVE

## MONTHLY MEMBERSHIP PROGRESS REPORT

LOCATION INDIA District 324 D Results as of: 8/31/2021

| Clubs RESULTS FOR 2021-2022 |   |   |    | Members RESULTS FOR 2021-2022 |    |     |     |
|-----------------------------|---|---|----|-------------------------------|----|-----|-----|
|                             |   |   |    |                               |    |     |     |
| JULY/AUG/SEPT               | 2 | 3 | 10 | JULY/AUG/SEPT                 | 10 | 249 | 633 |
| OCT/NOV/DEC                 | 2 | 0 | 0  | OCT/NOV/DEC                   | 10 | 0   | 0   |
| JAN/FEB/MAR                 | 3 | 0 | 0  | JAN/FEB/MAR                   | 10 | 0   | 0   |
| APR/MAY/JUNE                | 3 | 0 | 0  | APR/MAY/JUNE                  | 10 | 0   | 0   |