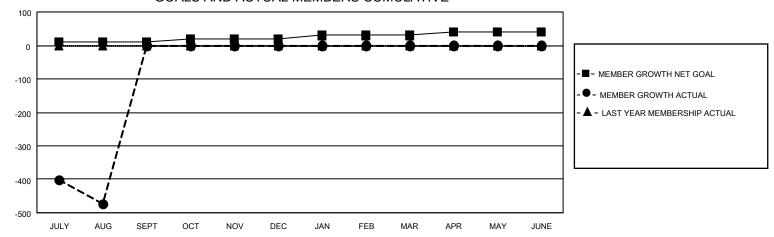

## GOALS AND ACTUAL MEMBERS CUMULATIVE

| DROPPED CLUBS: 10 |     | 24 CLUBS OF 119 ADDED 1 OR<br>MORE NEW MEMBERS | GENDER DISTRIBUTION                   |                |  |
|-------------------|-----|------------------------------------------------|---------------------------------------|----------------|--|
|                   |     | WORL NEW WEINDERG                              | MALE                                  | 2,017 (75.07%) |  |
|                   |     |                                                | FEMALE                                | 670 (24.93%)   |  |
| DROPPED MEMBERS   |     |                                                | NON BINARY                            | 0 (0.00%)      |  |
|                   |     |                                                | PREFER NOT TO ANSWER                  | 0 (0.00%)      |  |
| DECEASED          | 1   |                                                |                                       | ,              |  |
| CLUB CANCELLED    | 155 | CLICK HERE FOR CUMULATIVE                      | TOTAL FAMILY UNIT MEMBERS             | 1,658          |  |
| OTHER             | 477 | MEMBERSHIP DATA                                |                                       |                |  |
| TOTAL 633         |     |                                                | FAMILY MEMBERS PAYING HALF DUES 1,203 |                |  |
|                   |     |                                                |                                       |                |  |

## MONTHLY MEMBERSHIP PROGRESS REPORT

LOCATION INDIA District 324 D Results as of: 8/31/2021

| Clubs RESULTS FOR 2021-2022 |   |   |    | Members RESULTS FOR 2021-2022 |    |     |     |
|-----------------------------|---|---|----|-------------------------------|----|-----|-----|
|                             |   |   |    |                               |    |     |     |
| JULY/AUG/SEPT               | 2 | 3 | 10 | JULY/AUG/SEPT                 | 10 | 249 | 633 |
| OCT/NOV/DEC                 | 2 | 0 | 0  | OCT/NOV/DEC                   | 10 | 0   | 0   |
| JAN/FEB/MAR                 | 3 | 0 | 0  | JAN/FEB/MAR                   | 10 | 0   | 0   |
| APR/MAY/JUNE                | 3 | 0 | 0  | APR/MAY/JUNE                  | 10 | 0   | 0   |